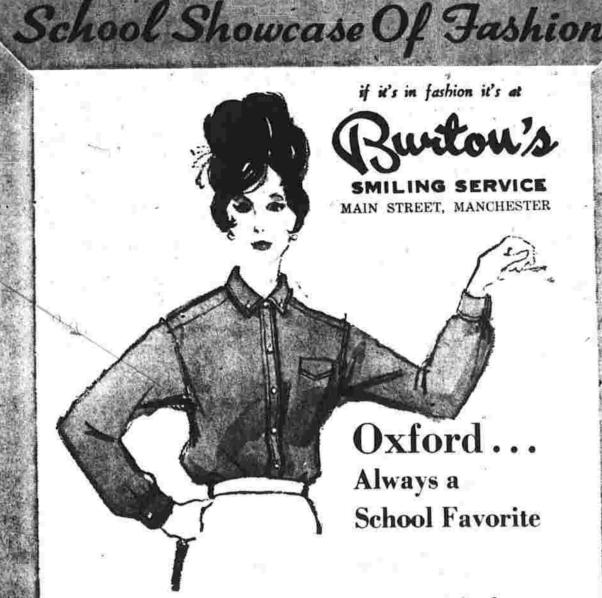

This is our cotton button-down oxford

It's the great Classic popular with every school girl. t has long sleeves, with barrel cuffs, placket front, cranberry, navy, white, blue, pink, maize or beige.

Also oxford shirts with round collars and smart ivylook print shirts.