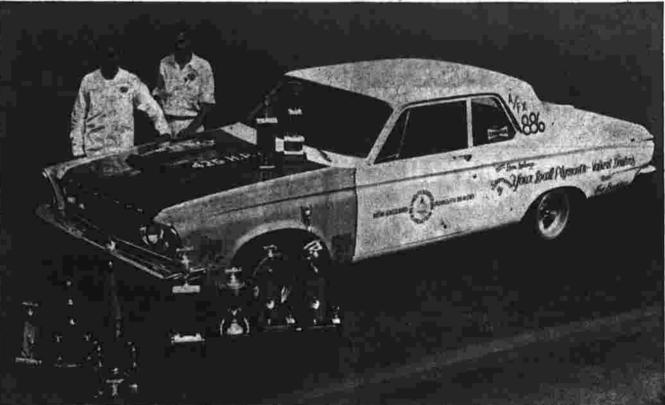

#### IS WINNING TROPHIES ALL THROUGH NEW ENGLAND!

If you want to see high performance and punishment of racing day after day. And 163 Plymouth Super Stock 426 in action. really pays off. This rugged Plymouth is put drag strips all over New England-and has grueling conditions of drag strip racing. So the trophies to prove it! But there's more to if you want to watch a real winner in action, winning than speed and horsepower. A com- see the Plymouth Super Stock 426 . . . bepetition car must be able to take the rough cause Plymouth's on the move in 1963!

### SEE IT IN ACTION AT:

CONNECTICUT DRAG-WAY, COLCHESTER, CONN., August 18 SANFORD DRAG-WAY, SANFORD AIRPORT, SANFORD, ME., Aug. 25 CHARLESTOWN DRAG-WAY, CHARLESTOWN, R. I., September 15

hyde(R) . . . the very finest in vinyl plastic! Soft and scuff-resistant . . . takes feet-on-the-furniture living and remains store-window fresh-looking. Washes with soap and water, spilled food and drink won't faze it, kids and dogs and cats can romp all over it! Thick, lush FOAM in every seat and back. Choice of colors. Come and sit DEEP tufting on every back cushion!